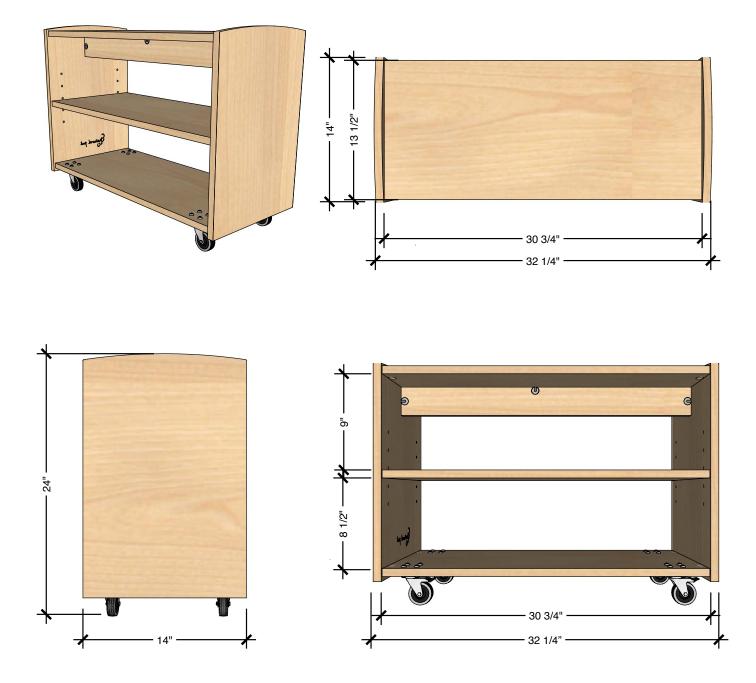

## **TECHNICAL DRAWING**

| EVERGREEN<br>SHELVING | E   |
|-----------------------|-----|
| LENGTH                | 32" |
| DEPTH                 | 14" |
| HEIGHT                | 24" |

Dimensions indicated are approximate. Please contact us if you require clarification.