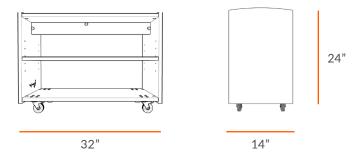

## **TECHNICAL DRAWING**

| EVERGREEN<br>SHELVING | E   |
|-----------------------|-----|
| LENGTH                | 32" |
| DEPTH                 | 14" |
| HEIGHT                | 24" |

Dimensions indicated are approximate. Please contact us if you require clarification.