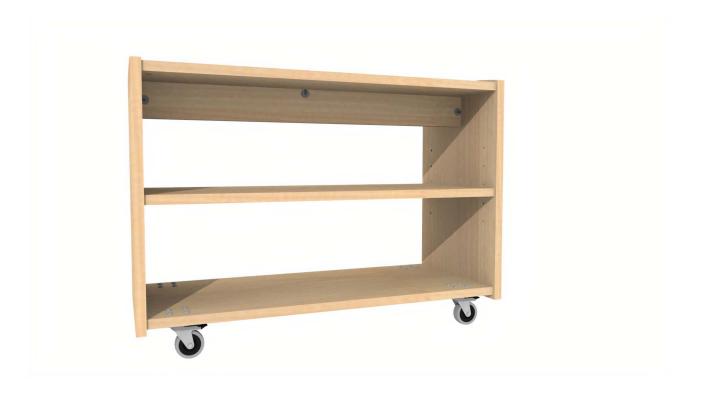

### EVERGREEN SHELVING

#### Description

As space and storage efficiency in your classroom is so important, Natural Pod has designed modular and flexible solutions in differing sizes to create numerous configurations to suit differing needs. All our furniture pieces are dual or multi purpose, and our shelving is the same. Our larger pieces are very space efficient, completely movable with lockable castors and can be configured in differing spaces to create room division or space dividing.

#### **Product features**

- Edges all smoothed and finished
- On casters